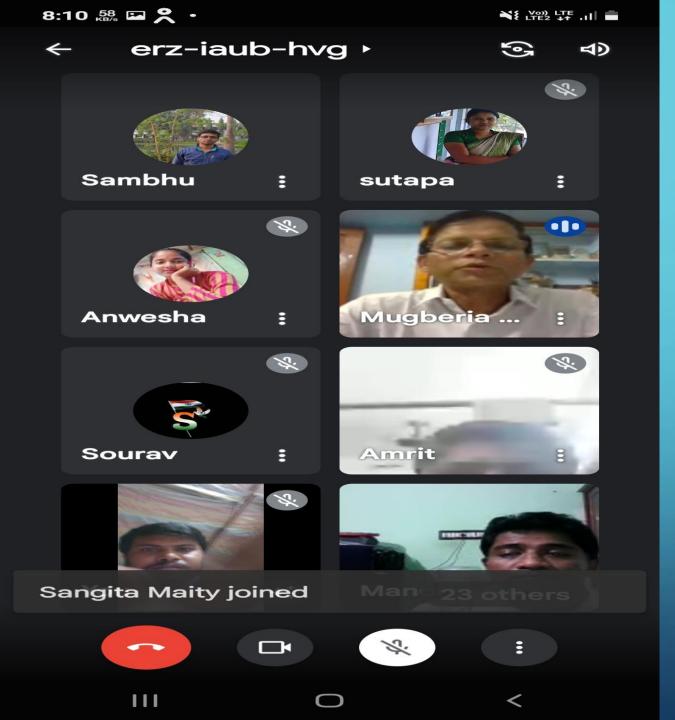

## DEPARTMENT OF SANSKRIT

GUARDIANS, TEACHERS & STUDENTS MEETING -24.05.2022

### –ঃবিজ্ঞপ্তি ঃ–

এভদ্বারা মুগবেড়িয়া গঙ্গাধর মহাবিদ্যালয়ের সংস্কৃত বিভাগের প্রথম (2<sup>nd</sup> Sem), দ্বিতীয় (4<sup>th</sup> Sem) এবং তৃতীয় (6<sup>th</sup> Sem) বর্ষের প্রত্যেক ছাত্রছাত্রীর সম্মালীয়/সম্মালীয়া অভিভাবক ও অভিভাবিকাবৃন্দদের অবগতির জল্য জালাল হচ্ছে যে , আগামীকাল মঙ্গলবার 24/05/2022 ( অলিবার্ম কারণবশতঃ দুশুর 2 টার পরিবর্তে ) সন্ধ্যা আট (8PM) টাম Google Meet এর মাধ্যমেই https://meet.google.com/erz-iaub-hvg এক বিশেষ আলোচলা সডার আয়োজল করা হইয়াছে , উক্ত সভায় সমস্ত ছাত্রছাত্রী এবং সম্মালীয়/সম্মালীয়া অভিভাবক/ অভিভাবিকাদের উপস্থিতি একান্তভাবে কামলা করি ।