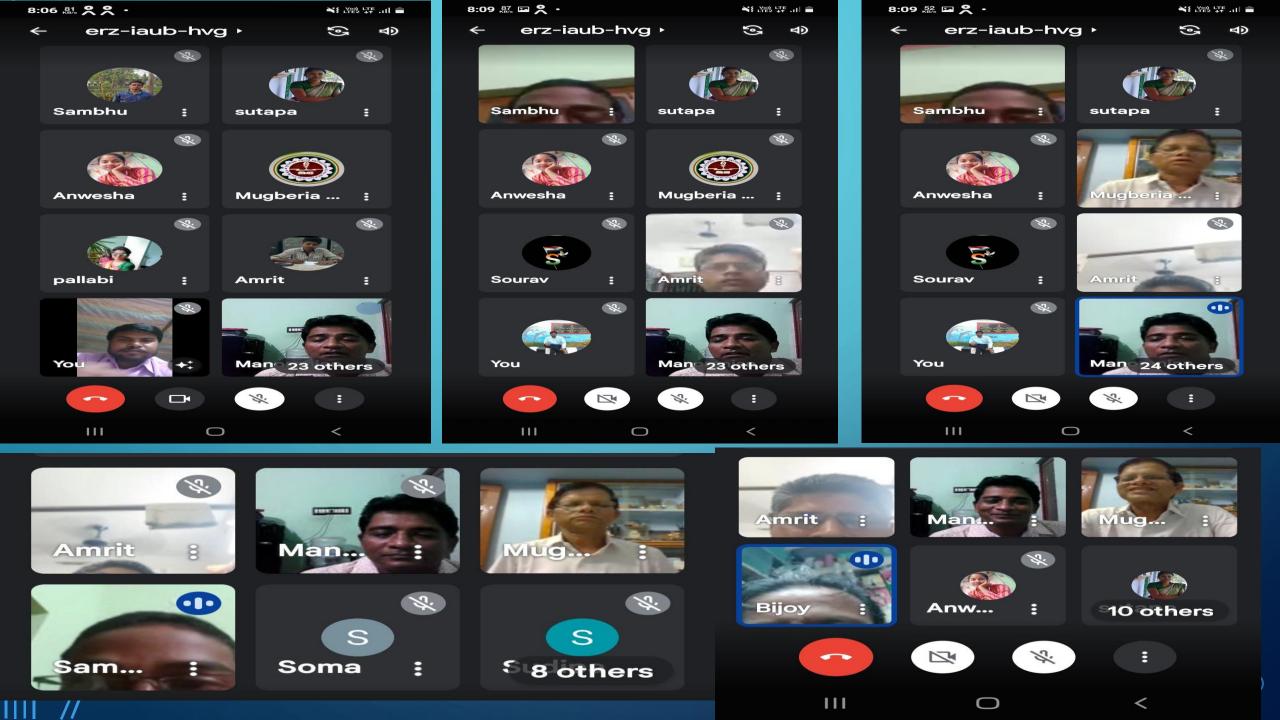

## DEPARTMENT OF SANSKRIT

GUARDIANS, TEACHERS & STUDENTS MEETING -24.05.2022

### –ঃবিজ্ঞপ্তি ঃ–

এভদ্বারা মুগবেড়িয়া গঙ্গাধর মহাবিদ্যালয়ের সংস্কৃত বিভাগের প্রথম (2<sup>nd</sup> Sem), দ্বিতীয় (4<sup>th</sup> Sem) এবং তৃতীয় (6<sup>th</sup> Sem) বর্ষের প্রত্যেক ছাত্রছাত্রীর সম্মালীয়/সম্মালীয়া অভিভাবক ও অভিভাবিকাবৃন্দদের অবগতির জল্য জালাল হচ্ছে যে , আগামীকাল মঙ্গলবার 24/05/2022 ( অলিবার্ম কারণবশতঃ দুশুর 2 টার পরিবর্তে ) সন্ধ্যা আট (8PM) টাম Google Meet এর মাধ্যমেই https://meet.google.com/erz-iaub-hvg এক বিশেষ আলোচলা সডার আয়োজল করা হইয়াছে , উক্ত সভায় সমস্ত ছাত্রছাত্রী এবং সম্মালীয়/সম্মালীয়া অভিভাবক/ অভিভাবিকাদের উপস্থিতি একান্তভাবে কামলা করি ।